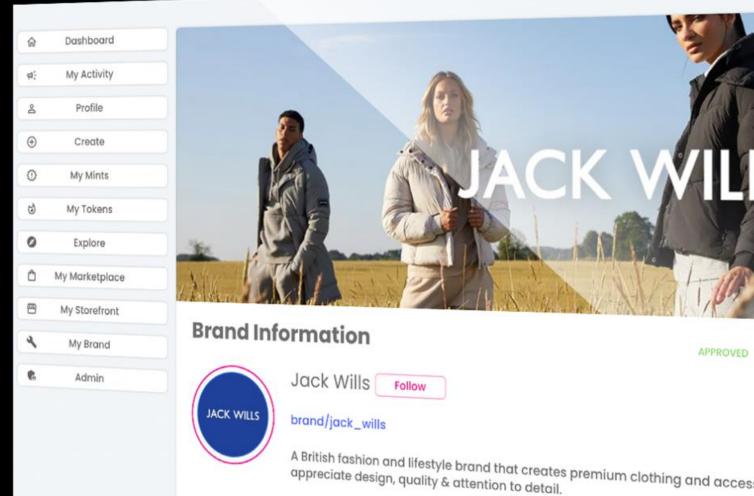

APPROVED

#### **Brand Information**

Buzzmint Rewards Follow

brand/buzzmintrewards

Buzzmint's loyalty and rewards program

Social Media

💟 🙆 🛅 🖸

Current Collection

## Example - Jack Wills

Jack Wills customers buy JW Club token which gives them access to private sales, discounts, events and competitions throughout the year. There can be different tiers of membership