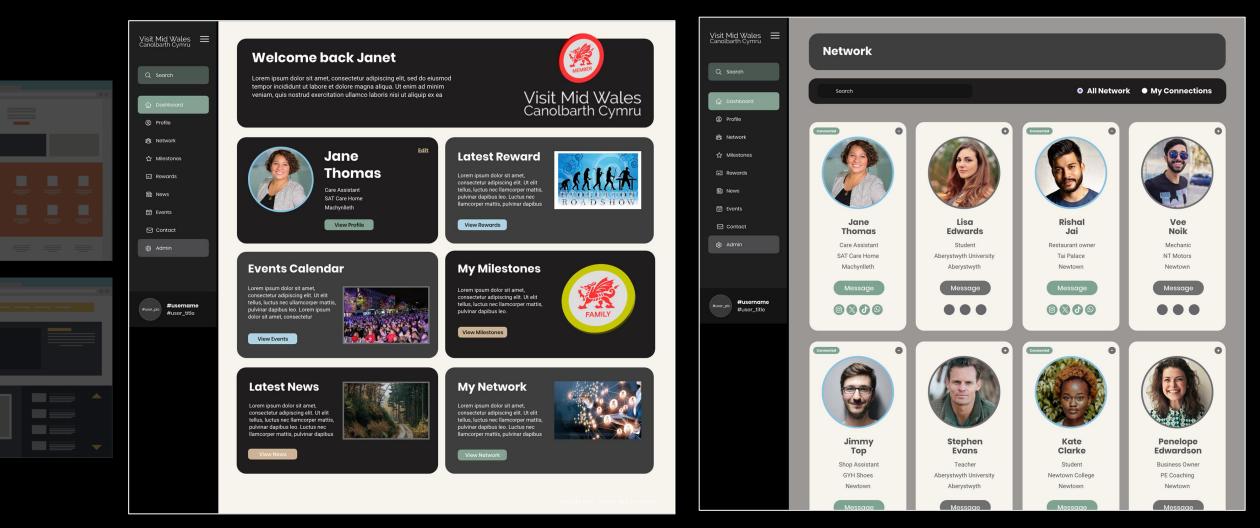

## How it works The Mid Wales Token Platform

### **Platform For Businesses**

B2B Site for suppliers to manage their account Creating tokens and rewards

#### **Website for Consumers**

Consumer website to attract new customers

#### **Portal for Individuals** Access to a Portal and community