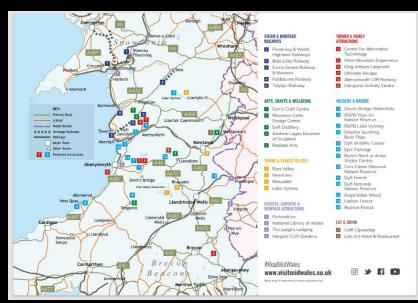

## **DESTINATION DATA**

3000+ Web Pages 59 Bus & Railway Stations

139-Walking Routes/ Trails

46 Scenic Paces (lakes/Rivers etc)

23 beaches

41 Towns & Villages